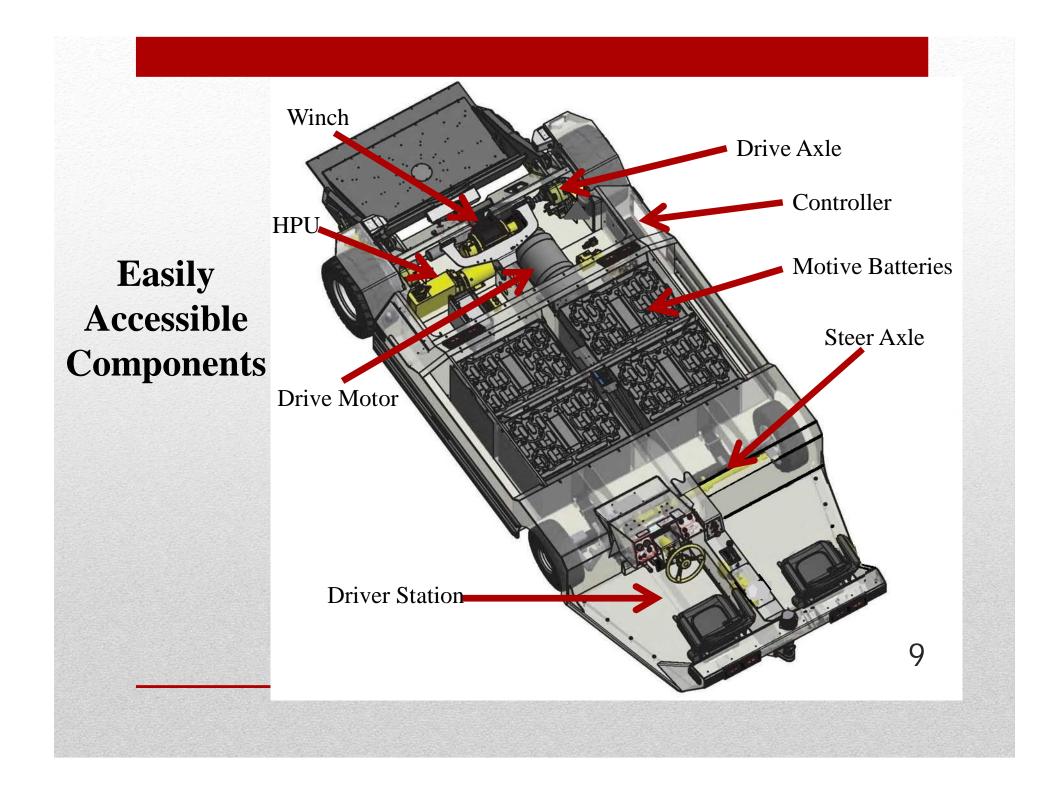

TIONAL ADVANTAGES**

- Entire chassis and all deck surfaces coated with polyurethane coating to absorb heat, insulate components, and reduce temperature to the touch.
- Eliminates purchase of towbars and tow heads
- Reduces aircraft damage due to jackknifing
- Eliminates back injuries handling heavy towbars
- Fewer components and systems to maintain
- Much easier to learn to operate than conventional tractor (Approximately 1/10 of the time)



### **MAINTENANCE ADVANTAGES**

- No expense/time spent performing combustion engine maintenance
- Service easily performed by customer or local forklift service company
- Factory Trained Service Techs based in Dubai
- 24/7 Factory F.O.C. Telephone Tech Support
- Full 1-year warranty covering Parts, Labor, and Shipping
- Parts ship same day "AOG"





## 1360 Amp Hour Lead Acid Batteries



- Batteries have been known to last 14-18 years in high-use airline applications before needing replacement
- 4-5 hrs. non-stop operation per charge
- Central battery hydration system
- No tune-ups required
- No starters, spark plugs, carburetors, etc.
- No oil-changes required



Sample Manual Page Depicting Exploded View of Components



12

### Summary:

- a. LEKTRO tugs are safer, environmentally friendly, cost-effective, require less maintenance and will save money.
- b. With over 5,200 units currently in operation around the world, LEKTRO is the world leader in all-electric towbarless towing.
- c. LEKTRO's long-term history and broad base of world-wide customers has resulted in a product that is highly-versatile, safe, efficient, and easy to