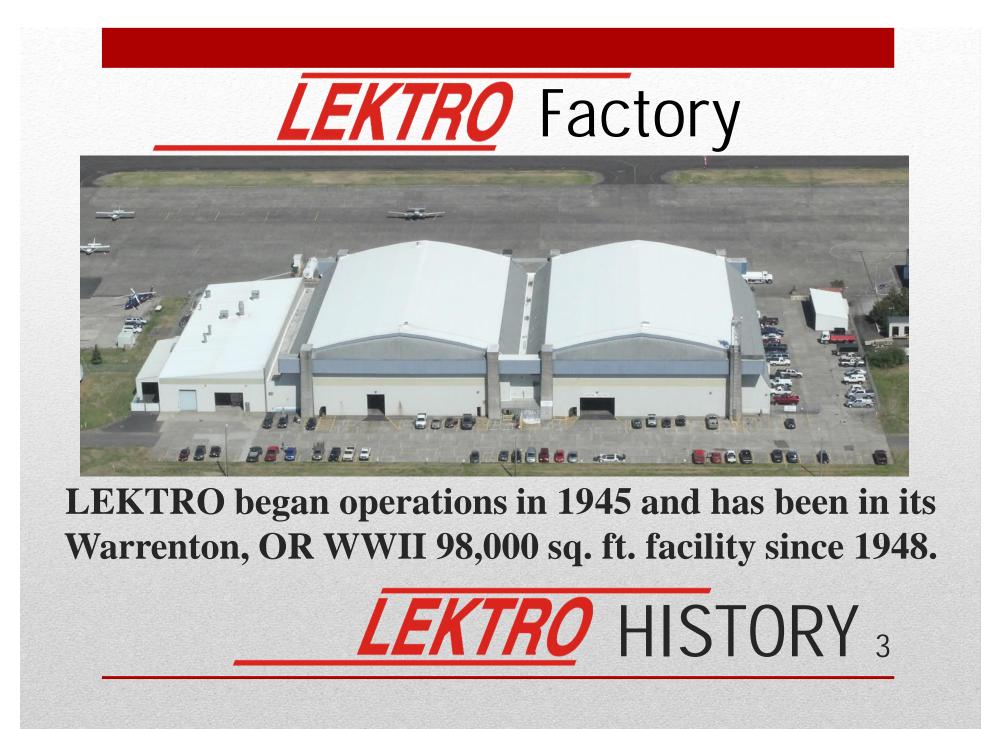

# History / Introduction Current Users Advantages of *LEKTRO* vehicles Summary / Closing Comments

Briefing Outline 2

Dr

- Towbarless towing was first pioneered by LEKTRO in 1967.
- LEKTROs were initially used for corporate aircraft and now used by commercial airlines worldwide.
- LEKTRO currently has over 5,200 units in operation worldwide.