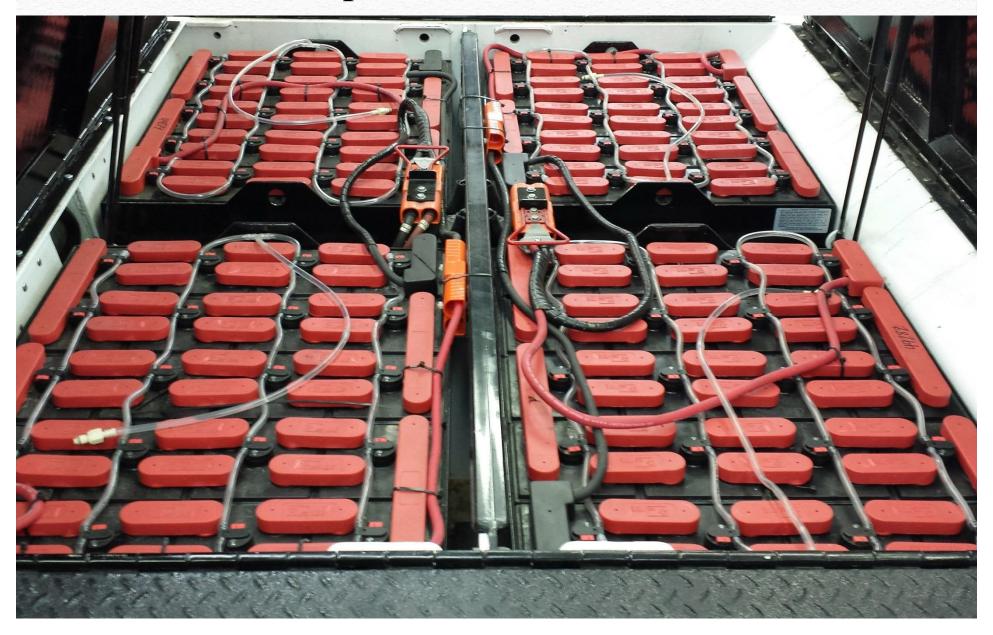

## 1360 Amp Hour Lead Acid Batteries

- Batteries have been known to last 14-18 years in high-use airline applications before needing replacement
- 4-5 hrs. non-stop operation per charge
- Central battery hydration system
- No tune-ups required
- No starters, spark plugs, carburetors, etc.
- No oil-changes required