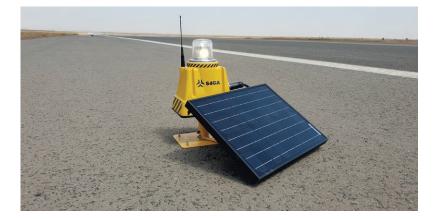

### PROJECT KEY FACTS

Airport: Jijiga Airport

Location: Ethiopia, Somali Region

Application: International airport

Runway: 2.400 m x 45 m

**Solution:** Complete Solar LED Airfield Lighting System

**Products:** Solar Runway Lights, Solar Threshold Lights, Solar Runway End Lights, Solar Taxiway Lights, Solar Approach Lights, UR-201 Control & Monitoring Unit, ALCMS Advanced Control & Monitoring System

#### SOLUTION

S4GA together with its partner Alpha Airport provided complete Solar LED airfield lighting system which:

- · operates 365 days on solar energy
- · has 5-level protection against system failure
- designed for **non-precision airports** located in countries with high
- photovoltaic potential and unreliable electrical supply

# CASE STUDY ETHIOPIA JIJIGA AIRPORT

S4GA PRODUCTS

SOLAR THRESHOLD

LIGHT

SOLAR TAXIWAY

SOLAR

APPROACH LIGHT

SOLAR RUNWAY

EDGE LIGHT

UR-201 CONTROL & MONITORING UNIT

SOLAR RUNWAY

END LIGHT

ALCMS ADVANCED

APPLICATION PHOTOS