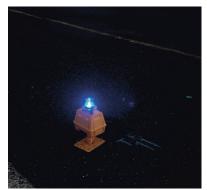

#### SOLUTION

S4GA together with its partner Alpha Airport provided complete Solar LED airfield lighting system which:

- · operates 365 days on solar energy
- · has 5-level protection against system failure
- designed for **non-precision airports** located in countries with high
- photovoltaic potential and unreliable electrical supply

# CASE STUDY ETHIOPIA JIJIGA AIRPORT

S4GA PRODUCTS

SOLAR THRESHOLD

LIGHT

SOLAR TAXIWAY

SOLAR

APPROACH LIGHT

SOLAR RUNWAY

EDGE LIGHT

UR-201 CONTROL & MONITORING UNIT

SOLAR RUNWAY

END LIGHT

ALCMS ADVANCED

APPLICATION PHOTOS