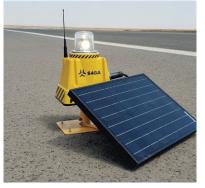

#### SOLUTION

S4GA together with its partner Alpha Airport provided complete Solar LED airfield lighting system which:

- · operates 365 days on solar energy
- · has 5-level protection against system failure
- designed for **non-precision airports** located in countries with high
- photovoltaic potential and unreliable electrical supply

# CASE STUDY ETHIOPIA JIJIGA AIRPORT

S4GA PRODUCTS

SOLAR THRESHOLD

LIGHT

SOLAR TAXIWAY

SOLAR

APPROACH LIGHT

SOLAR RUNWAY

EDGE LIGHT

UR-201 CONTROL & MONITORING UNIT

SOLAR RUNWAY

END LIGHT

ALCMS ADVANCED

APPLICATION PHOTOS