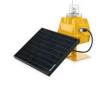

### PROJECT KEY FACTS

Airport: Jijiga Airport

Location: Ethiopia, Somali Region

Application: International airport

Runway: 2.400 m x 45 m

**Solution:** Complete Solar LED Airfield Lighting System

**Products:** Solar Runway Lights, Solar Threshold Lights, Solar Runway End Lights, Solar Taxiway Lights, Solar Approach Lights, UR-201 Control & Monitoring Unit, ALCMS Advanced Control & Monitoring System

#### SOLUTION

S4GA together with its partner Alpha Airport provided complete Solar LED airfield lighting system which:

- · operates 365 days on solar energy
- · has 5-level protection against system failure
- designed for **non-precision airports** located in countries with high
- photovoltaic potential and unreliable electrical supply

# CASE STUDY ETHIOPIA JIJIGA AIRPORT

S4GA PRODUCTS

SOLAR THRESHOLD

LIGHT

SOLAR TAXIWAY

SOLAR

APPROACH LIGHT

SOLAR RUNWAY