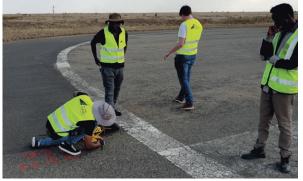

As a result, A Tender for The Supply, Installation, and Commissioning of **Solar Airfield Lighting System** at Jijiga Wilwal Garad Airport has been issued.

#### SOLUTION

S4GA together with its partner Alpha Airport provided complete Solar LED airfield lighting system which:

- · operates 365 days on solar energy
- · has 5-level protection against system failure
- designed for **non-precision airports** located in countries with high
- photovoltaic potential and unreliable electrical supply