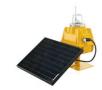

### PROJECT KEY FACTS

Airport: Jijiga Airport

Location: Ethiopia, Somali Region

Application: International airport

Runway: 2.400 m x 45 m

**Solution:** Complete Solar LED Airfield Lighting System

**Products:** Solar Runway Lights, Solar Threshold Lights, Solar Runway End Lights, Solar Taxiway Lights, Solar Approach Lights, UR-201 Control & Monitoring Unit, ALCMS Advanced Control & Monitoring System

#### SOLUTION

S4GA together with its partner Alpha Airport provided complete Solar LED airfield lighting system which:

- · operates 365 days on solar energy
- · has 5-level protection against system failure
- designed for **non-precision airports** located in countries with high
- photovoltaic potential and unreliable electrical supply

# CASE STUDY ETHIOPIA JIJIGA AIRPORT

S4GA PRODUCTS

SOLAR THRESHOLD

LIGHT

SOLAR TAXIWAY

SOLAR

APPROACH LIGHT

SOLAR RUNWAY