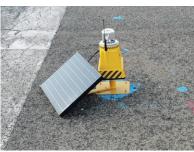

### PROJECT KEY FACTS

Airport: Jijiga Airport

Location: Ethiopia, Somali Region

Application: International airport

Runway: 2.400 m x 45 m

**Solution:** Complete Solar LED Airfield Lighting System

**Products:** Solar Runway Lights, Solar Threshold Lights, Solar Runway End Lights, Solar Taxiway Lights, Solar Approach Lights, UR-201 Control & Monitoring Unit, ALCMS Advanced Control & Monitoring System

#### SOLUTION

S4GA together with its partner Alpha Airport provided complete Solar LED airfield lighting system which:

- · operates 365 days on solar energy
- · has 5-level protection against system failure
- designed for **non-precision airports** located in countries with high
- photovoltaic potential and unreliable electrical supply