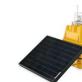

### PROJECT KEY FACTS

Airport: Jijiga Airport

Location: Ethiopia, Somali Region

Application: International airport

Runway: 2.400 m x 45 m

**Solution:** Complete Solar LED Airfield Lighting System

**Products:** Solar Runway Lights, Solar Threshold Lights, Solar Runway End Lights, Solar Taxiway Lights, Solar Approach Lights, UR-201 Control & Monitoring Unit, ALCMS Advanced Control & Monitoring System

#### SOLUTION

S4GA together with its partner Alpha Airport provided complete Solar LED airfield lighting system which:

- · operates 365 days on solar energy
- · has 5-level protection against system failure
- designed for **non-precision airports** located in countries with high
- photovoltaic potential and unreliable electrical supply

# CASE STUDY ETHIOPIA JIJIGA AIRPORT

S4GA PRODUCTS

SOLAR THRESHOLD

LIGHT

SOLAR TAXIWAY

SOLAR

APPROACH LIGHT

SOLAR RUNWAY