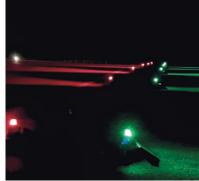

#### SOLUTION

S4GA together with its partner Alpha Airport provided complete Solar LED airfield lighting system which:

- · operates 365 days on solar energy
- · has 5-level protection against system failure
- designed for **non-precision airports** located in countries with high
- photovoltaic potential and unreliable electrical supply

# CASE STUDY ETHIOPIA JIJIGA AIRPORT

S4GA PRODUCTS

SOLAR THRESHOLD

LIGHT

SOLAR TAXIWAY

SOLAR

APPROACH LIGHT

SOLAR RUNWAY

EDGE LIGHT

UR-201 CONTROL & MONITORING UNIT

SOLAR RUNWAY

END LIGHT

ALCMS ADVANCED

APPLICATION PHOTOS