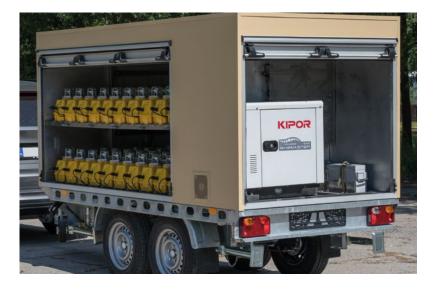

#### SOLUTION

S4GA offered complete portable runway lighting system stored in a Trailer and fully compliant with international aviation regulations.

The AGL system is activated remotely via Handheld Controller. Light brightness, operating modes and light grouping are selectable via the Controller.

Stored in heavy duty Trailer, airfield lights can be safely transported to another location. Built-in charging system in a Trailer ensures the lights are ready-to-use at any time.

S4GA received a contract for Portable Airfield Lighting Trailer.

#### S4GA PRODUCTS

PORTABLE RUNWAY EDGE LIGHT

PORTABLE RUNWAY THRESHOLD END LIGHT

UR-101 HANDHELD CONTROLLER

DIESEL GENERATOR

TRAILER

#### APPLICATION PHOTOS