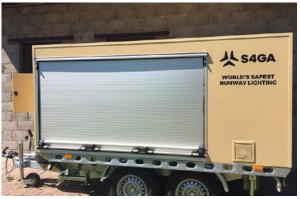

#### SOLUTION

S4GA offered complete portable runway lighting system stored in a Trailer and fully compliant with international aviation regulations.

The AGL system is activated remotely via Handheld Controller. Light brightness, operating modes and light grouping are selectable via the Controller.

Stored in heavy duty Trailer, airfield lights can be safely transported to another location. Built-in charging system in a Trailer ensures the lights are ready-to-use at any time.

S4GA received a contract for Portable Airfield Lighting Trailer.