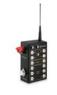

#### SOLUTION

S4GA offered complete portable runway lighting system stored in a Trailer and fully compliant with international aviation regulations.

The AGL system is activated remotely via Handheld Controller. Light brightness, operating modes and light grouping are selectable via the Controller.

#### S4GA PRODUCTS

PORTABLE RUNWAY EDGE LIGHT

PORTABLE RUNWAY THRESHOLD END LIGHT

UR-101 HANDHELD CONTROLLER

DIESEL GENERATOR

TRAILER