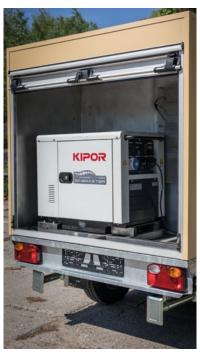

Stored in heavy duty Trailer, airfield lights can be safely transported to another location. Built-in charging system in a Trailer ensures the lights are ready-to-use at any time.

S4GA received a contract for Portable Airfield Lighting Trailer.

#### APPLICATION PHOTOS