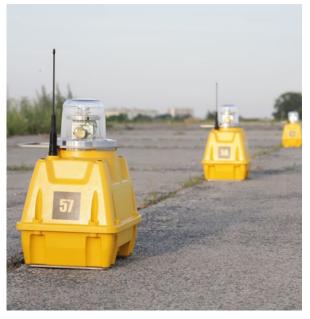

#### OVERVIEW

Undisclosed military air base located in Northeast Africa. To operate at night, air base should have illuminated runway.

S4GA has been awarded delivery of Portable Airfield Lighting Trailer by one of Africa's leading remote site service providers that serves UN agencies such as UNICEF, UNHCR; governmental organizations such as the UK MOD, the US State Department and the EU.

#### CHALLENGE

The were two main challenges in regards to runway lighting system requested:

- Time: air base had to start night flights as soon as possible: delivery time was critical factor.
- Non-standard application: AGL system should be easily transportable to other locations. In the meantime, airfield lighting will be used as semi-permanent application, therefore constant power supply is a must.

#### APPLICATION PHOTOS