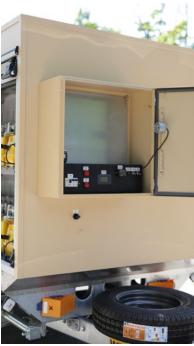

#### SOLUTION

S4GA offered complete portable runway lighting system stored in a Trailer and fully compliant with international aviation regulations.

The AGL system is activated remotely via Handheld Controller. Light brightness, operating modes and light grouping are selectable via the Controller.

#### APPLICATION PHOTOS