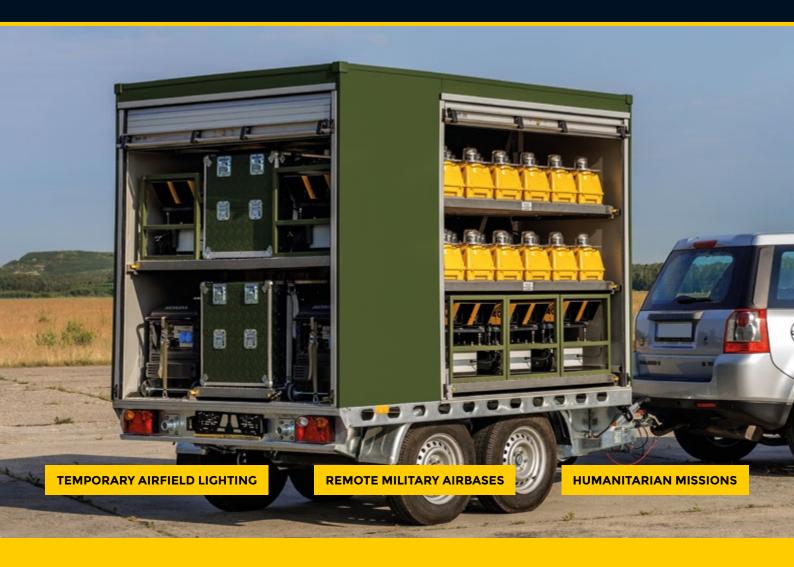

## **APPLICATIONS**

**TEMPORARY AIRFIELD** LIGHTING

**REMOTE MILITARY AIRBASE** 

**HUMANITARIAN MISSIONS** 

### PORTABLE AIRFIELD LIGHTING TRAILER FOR MILITARY AND CIVIL

**S4GA PORTABLE AIRFIELD LIGHTING TRAILER IS HEAVY DUTY** TRAILER MADE OF NON-CORROSIVE STEEL AND ALLUMINIUM RESISTANT TO THE MOST RIGOROUS WEATHER CONDITIONS.

#### TRAILER

| Capacity                   | Set 1:<br>132 X airfield lights                                            | Set 2:<br>86 X airfield lights<br>1 X portable full PAPI |
|----------------------------|----------------------------------------------------------------------------|----------------------------------------------------------|
| Charging Of Lights         | Contactless type Via power cable (optionally)                              |                                                          |
| Power Source               | 110 - 230VAC<br>Diesel generator (optionally)<br>Solar engine (optionally) |                                                          |
| Material                   | Walls: aluminium<br>Chasis: stainless steel                                |                                                          |
| Color                      | Aviation yellow, olive green                                               |                                                          |
| Suitable For Air Transport | Yes                                                                        |                                                          |