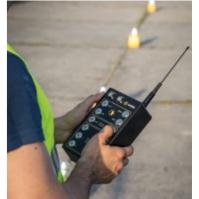

HANDHELD CONTROLLER

TRAILER VIEW

TRAILER PRODUCTS

SP-401 LED RUNWAY THRESHOLD

SP-401 LED TAXIWAY LIGHT

#### **4 WAY ACTIVATION**

- UR-101 Handheld Controller
- UR-201 Control & Monitoring Unit
- VHF Air-band radio
- GSM Cell Phone

| Optics        | Runway Edge Light                                                                                                             | Runway Threshold End Light           | Taxiway Light                        |
|---------------|-------------------------------------------------------------------------------------------------------------------------------|--------------------------------------|--------------------------------------|
|               | LED type<br>LED lifespan 100.000 Hrs                                                                                          | LED type<br>LED lifespan 100.000 Hrs | LED type<br>LED lifespan 100.000 Hrs |
|               | Combined type of bidirectional and omnidirectional                                                                            | Bidirectional                        | Omnidirectional                      |
| Light Output  | 1.200 cd                                                                                                                      | 320 (red) / 450 (green) cd           | 11 cd                                |
| Optics Color  | White / White<br>White / Yellow<br>Yellow / Red<br>White / Red                                                                | Red / Green                          | Blue                                 |
| Autonomy      | 180 Hours                                                                                                                     | 280 Hours                            | 600 Hours                            |
| Battery       | 2 X built-in batteries, VRLA deep-cycle type, 9Ah/12V each battery user-replaceable                                           |                                      |                                      |
| Power Supply  | Contactless charging in a trailer, charging time – 8 hours,<br>2 X separately installed solar panels, total power output: 10W |                                      |                                      |
| Casing / Dome | UV-stabilized Lexan polycarbonate, Glass dome, Color: aviation yellow                                                         |                                      |                                      |
| Dimensions    | 300 x 245 x 185 mm                                                                                                            |                                      |                                      |
| Weight        | 7 Kg                                                                                                                          |                                      |                                      |

| Operating Range         | Up to 1.500 m                                                                                                                                                     |
|-------------------------|-------------------------------------------------------------------------------------------------------------------------------------------------------------------|
| Frequency               | Automatically modulated and encrypted<br>Radio transceiver: 868 mhz<br>Operation frequency: provided by S4GA                                                      |
| Autonomy                | 48 Hrs                                                                                                                                                            |
| Battery                 | Lithium-ion battery, 7V / 4Ah                                                                                                                                     |
| Lighting System Control | Lights intensity setup: 10, 30, 100%<br>Operating modes setup: steady, flashing<br>Special modes setup: NVG, dusk till down<br>Grouping of lights: up to 5 groups |
| Casing                  | Non-corrosive powder coated steel<br>Color: black                                                                                                                 |
| Compliance              | 2014/35/UE 2014/30/UE 2011/65/UE 1999/5/EC                                                                                                                        |