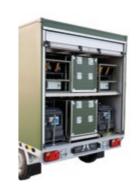

HANDHELD CONTROLLER

TRAILER VIEW

TRAILER PRODUCTS

SP-401 LED RUNWAY THRESHOLD

SP-401 LED TAXIWAY LIGHT

#### TRAILER

| Capacity                   | Set 1:<br>132 X airfield lights                                            | Set 2:<br>86 X airfield lights<br>1 X portable full PAPI |
|----------------------------|----------------------------------------------------------------------------|----------------------------------------------------------|
| Charging Of Lights         | Contactless type Via power cable (optionally)                              |                                                          |
| Power Source               | 110 - 230VAC<br>Diesel generator (optionally)<br>Solar engine (optionally) |                                                          |
| Material                   | Walls: aluminium<br>Chasis: stainless steel                                |                                                          |
| Color                      | Aviation yellow, olive green                                               |                                                          |
| Suitable For Air Transport | Yes                                                                        |                                                          |