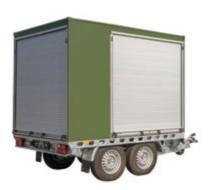

### PORTABLE AIRFIELD LIGHTING TRAILER FOR MILITARY AND CIVIL

**S4GA PORTABLE AIRFIELD LIGHTING TRAILER IS HEAVY DUTY** TRAILER MADE OF NON-CORROSIVE STEEL AND ALLUMINIUM RESISTANT TO THE MOST RIGOROUS WEATHER CONDITIONS.

HANDHELD CONTROLLER

TRAILER VIEW

TRAILER PRODUCTS

SP-401 LED RUNWAY THRESHOLD

SP-401 LED TAXIWAY LIGHT

#### TRAILER

| Capacity                   | Set 1:<br>132 X airfield lights                                            | Set 2:<br>86 X airfield lights<br>1 X portable full PAPI |
|----------------------------|----------------------------------------------------------------------------|----------------------------------------------------------|
| Charging Of Lights         | Contactless type Via power cable (optionally)                              |                                                          |
| Power Source               | 110 - 230VAC<br>Diesel generator (optionally)<br>Solar engine (optionally) |                                                          |
| Material                   | Walls: aluminium<br>Chasis: stainless steel                                |                                                          |
| Color                      | Aviation yellow, olive green                                               |                                                          |
| Suitable For Air Transport | Yes                                                                        |                                                          |

#### TRAILER PHOTOS

Solutions4ga sp. z o. o. 01-476 Sylwestra Kaliskiego 57 Warsaw, Poland