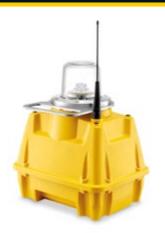

### SP-401 PORTABLE **AIRFIELD LIGHT**

Compliance:

ICAO Annex 14 Vol. I (7th. Edition, July 2016)

#### FEATURES

- 180 hrs of autonomy
- 1.200 cd light output
- 4-way remote activation

#### APPLICATION

SP-401 is a versatile airfield light designed to operate in the most rigorous weather conditions.

#### **4 WAY ACTIVATION**

- UR-101 Handheld Controller
- UR-201 Control & Monitoring Unit
- VHF Air-band radio
- GSM Cell Phone

| Optics        | Runway Edge Light                                                                                                             | Runway Threshold End Light           | Taxiway Light                        |
|---------------|-------------------------------------------------------------------------------------------------------------------------------|--------------------------------------|--------------------------------------|
|               | LED type<br>LED lifespan 100.000 Hrs                                                                                          | LED type<br>LED lifespan 100.000 Hrs | LED type<br>LED lifespan 100.000 Hrs |
|               | Combined type of bidirectional and omnidirectional                                                                            | Bidirectional                        | Omnidirectional                      |
| Light Output  | 1.200 cd                                                                                                                      | 320 (red) / 450 (green) cd           | 11 cd                                |
| Optics Color  | White / White<br>White / Yellow<br>Yellow / Red<br>White / Red                                                                | Red / Green                          | Blue                                 |
| Autonomy      | 180 Hours                                                                                                                     | 280 Hours                            | 600 Hours                            |
| Battery       | 2 X built-in batteries, VRLA deep-cycle type, 9Ah/12V each battery user-replaceable                                           |                                      |                                      |
| Power Supply  | Contactless charging in a trailer, charging time – 8 hours,<br>2 X separately installed solar panels, total power output: 10W |                                      |                                      |
| Casing / Dome | UV-stabilized Lexan polycarbonate, Glass dome, Color: aviation yellow                                                         |                                      |                                      |
| Dimensions    | 300 x 245 x 185 mm                                                                                                            |                                      |                                      |
| Weight        | 7 Kg                                                                                                                          |                                      |                                      |