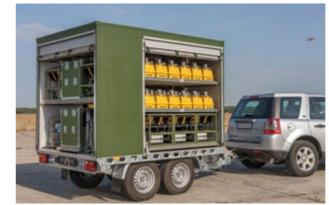

HANDHELD CONTROLLER

TRAILER VIEW

TRAILER PRODUCTS

SP-401 LED RUNWAY THRESHOLD

SP-401 LED TAXIWAY LIGHT

#### TRAILER

| Capacity                   | Set 1:<br>132 X airfield lights                                            | Set 2:<br>86 X airfield lights<br>1 X portable full PAPI |
|----------------------------|----------------------------------------------------------------------------|----------------------------------------------------------|
| Charging Of Lights         | Contactless type Via power cable (optionally)                              |                                                          |
| Power Source               | 110 - 230VAC<br>Diesel generator (optionally)<br>Solar engine (optionally) |                                                          |
| Material                   | Walls: aluminium<br>Chasis: stainless steel                                |                                                          |
| Color                      | Aviation yellow, olive green                                               |                                                          |
| Suitable For Air Transport | Yes                                                                        |                                                          |

#### TRAILER PHOTOS

Solutions4ga sp. z o. o. 01-476 Sylwestra Kaliskiego 57 Warsaw, Poland