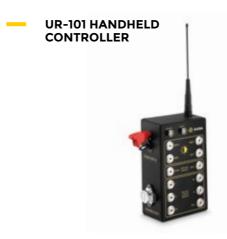

HANDHELD CONTROLLER

TRAILER VIEW

TRAILER PRODUCTS

SP-401 LED RUNWAY THRESHOLD

SP-401 LED TAXIWAY LIGHT

#### **4 WAY ACTIVATION**

- UR-101 Handheld Controller
- UR-201 Control & Monitoring Unit
- VHF Air-band radio
- GSM Cell Phone

| Optics        | Runway Edge Light                                                                                                             | Runway Threshold End Light           | Taxiway Light                        |
|---------------|-------------------------------------------------------------------------------------------------------------------------------|--------------------------------------|--------------------------------------|
|               | LED type<br>LED lifespan 100.000 Hrs                                                                                          | LED type<br>LED lifespan 100.000 Hrs | LED type<br>LED lifespan 100.000 Hrs |
|               | Combined type of bidirectional and omnidirectional                                                                            | Bidirectional                        | Omnidirectional                      |
| Light Output  | 1.200 cd                                                                                                                      | 320 (red) / 450 (green) cd           | 11 cd                                |
| Optics Color  | White / White<br>White / Yellow<br>Yellow / Red<br>White / Red                                                                | Red / Green                          | Blue                                 |
| Autonomy      | 180 Hours                                                                                                                     | 280 Hours                            | 600 Hours                            |
| Battery       | 2 X built-in batteries, VRLA deep-cycle type, 9Ah/12V each battery user-replaceable                                           |                                      |                                      |
| Power Supply  | Contactless charging in a trailer, charging time – 8 hours,<br>2 X separately installed solar panels, total power output: 10W |                                      |                                      |
| Casing / Dome | UV-stabilized Lexan polycarbonate, Glass dome, Color: aviation yellow                                                         |                                      |                                      |
| Dimensions    | 300 x 245 x 185 mm                                                                                                            |                                      |                                      |
| Weight        | 7 Kg                                                                                                                          |                                      |                                      |

| Operating Range         | Up to 1.500 m                                                                                                                                                     |
|-------------------------|-------------------------------------------------------------------------------------------------------------------------------------------------------------------|
| Frequency               | Automatically modulated and encrypted<br>Radio transceiver: 868 mhz<br>Operation frequency: provided by S4GA                                                      |
| Autonomy                | 48 Hrs                                                                                                                                                            |
| Battery                 | Lithium-ion battery, 7V / 4Ah                                                                                                                                     |
| Lighting System Control | Lights intensity setup: 10, 30, 100%<br>Operating modes setup: steady, flashing<br>Special modes setup: NVG, dusk till down<br>Grouping of lights: up to 5 groups |
| Casing                  | Non-corrosive powder coated steel<br>Color: black                                                                                                                 |
| Compliance              | 2014/35/UE 2014/30/UE 2011/65/UE 1999/5/EC                                                                                                                        |