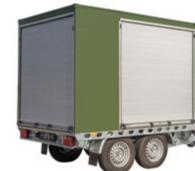

### PORTABLE AIRFIELD LIGHTING TRAILER FOR MILITARY AND CIVIL

**S4GA PORTABLE AIRFIELD LIGHTING TRAILER IS HEAVY DUTY** TRAILER MADE OF NON-CORROSIVE STEEL AND ALLUMINIUM RESISTANT TO THE MOST RIGOROUS WEATHER CONDITIONS.

#### TRAILER

| Capacity                   | Set 1:<br>132 X airfield lights                                            | Set 2:<br>86 X airfield lights<br>1 X portable full PAPI |
|----------------------------|----------------------------------------------------------------------------|----------------------------------------------------------|
| Charging Of Lights         | Contactless type Via power cable (optionally)                              |                                                          |
| Power Source               | 110 - 230VAC<br>Diesel generator (optionally)<br>Solar engine (optionally) |                                                          |
| Material                   | Walls: aluminium<br>Chasis: stainless steel                                |                                                          |
| Color                      | Aviation yellow, olive green                                               |                                                          |
| Suitable For Air Transport | Yes                                                                        |                                                          |

#### TRAILER PHOTOS

Solutions4ga sp. z o. o. 01-476 Sylwestra Kaliskiego 57 Warsaw, Poland