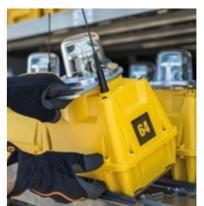

#### TRAILER

| Capacity                   | Set 1:<br>132 X airfield lights                                            | Set 2:<br>86 X airfield lights<br>1 X portable full PAPI |
|----------------------------|----------------------------------------------------------------------------|----------------------------------------------------------|
| Charging Of Lights         | Contactless type Via power cable (optionally)                              |                                                          |
| Power Source               | 110 - 230VAC<br>Diesel generator (optionally)<br>Solar engine (optionally) |                                                          |
| Material                   | Walls: aluminium<br>Chasis: stainless steel                                |                                                          |
| Color                      | Aviation yellow, olive green                                               |                                                          |
| Suitable For Air Transport | Yes                                                                        |                                                          |