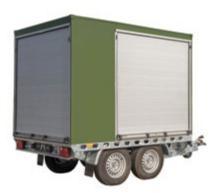

HANDHELD CONTROLLER

TRAILER VIEW

TRAILER PRODUCTS

SP-401 LED RUNWAY THRESHOLD

SP-401 LED TAXIWAY LIGHT

#### TRAILER

| Capacity                   | Set 1:<br>132 X airfield lights                                            | Set 2:<br>86 X airfield lights<br>1 X portable full PAPI |
|----------------------------|----------------------------------------------------------------------------|----------------------------------------------------------|
| Charging Of Lights         | Contactless type Via power cable (optionally)                              |                                                          |
| Power Source               | 110 - 230VAC<br>Diesel generator (optionally)<br>Solar engine (optionally) |                                                          |
| Material                   | Walls: aluminium<br>Chasis: stainless steel                                |                                                          |
| Color                      | Aviation yellow, olive green                                               |                                                          |
| Suitable For Air Transport | Yes                                                                        |                                                          |

#### TRAILER PHOTOS

Solutions4ga sp. z o. o. 01-476 Sylwestra Kaliskiego 57 Warsaw, Poland