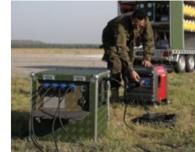

#### TRAILER

| Capacity                   | Set 1:<br>132 X airfield lights                                            | Set 2:<br>86 X airfield lights<br>1 X portable full PAPI |
|----------------------------|----------------------------------------------------------------------------|----------------------------------------------------------|
| Charging Of Lights         | Contactless type Via power cable (optionally)                              |                                                          |
| Power Source               | 110 - 230VAC<br>Diesel generator (optionally)<br>Solar engine (optionally) |                                                          |
| Material                   | Walls: aluminium<br>Chasis: stainless steel                                |                                                          |
| Color                      | Aviation yellow, olive green                                               |                                                          |
| Suitable For Air Transport | Yes                                                                        |                                                          |