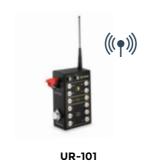

#### **4 WAY ACTIVATION**

- UR-101 Handheld Controller
- UR-201 Control & Monitoring Unit
- VHF Air-band radio
- GSM Cell Phone

| Optics        | Runway Edge Light                                                                                                             | Runway Threshold End Light           | Taxiway Light                        |
|---------------|-------------------------------------------------------------------------------------------------------------------------------|--------------------------------------|--------------------------------------|
|               | LED type<br>LED lifespan 100.000 Hrs                                                                                          | LED type<br>LED lifespan 100.000 Hrs | LED type<br>LED lifespan 100.000 Hrs |
|               | Combined type of bidirectional and omnidirectional                                                                            | Bidirectional                        | Omnidirectional                      |
| Light Output  | 1.200 cd                                                                                                                      | 320 (red) / 450 (green) cd           | 11 cd                                |
| Optics Color  | White / White<br>White / Yellow<br>Yellow / Red<br>White / Red                                                                | Red / Green                          | Blue                                 |
| Autonomy      | 180 Hours                                                                                                                     | 280 Hours                            | 600 Hours                            |
| Battery       | 2 X built-in batteries, VRLA deep-cycle type, 9Ah/12V each battery user-replaceable                                           |                                      |                                      |
| Power Supply  | Contactless charging in a trailer, charging time – 8 hours,<br>2 X separately installed solar panels, total power output: 10W |                                      |                                      |
| Casing / Dome | UV-stabilized Lexan polycarbonate, Glass dome, Color: aviation yellow                                                         |                                      |                                      |
| Dimensions    | 300 x 245 x 185 mm                                                                                                            |                                      |                                      |
| Weight        | 7 Kg                                                                                                                          |                                      |                                      |