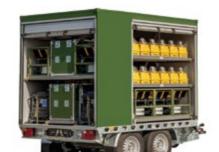

HANDHELD CONTROLLER

TRAILER VIEW

TRAILER PRODUCTS

SP-401 LED RUNWAY THRESHOLD

SP-401 LED TAXIWAY LIGHT

#### TRAILER

| Capacity                   | Set 1:<br>132 X airfield lights                                            | Set 2:<br>86 X airfield lights<br>1 X portable full PAPI |
|----------------------------|----------------------------------------------------------------------------|----------------------------------------------------------|
| Charging Of Lights         | Contactless type Via power cable (optionally)                              |                                                          |
| Power Source               | 110 - 230VAC<br>Diesel generator (optionally)<br>Solar engine (optionally) |                                                          |
| Material                   | Walls: aluminium<br>Chasis: stainless steel                                |                                                          |
| Color                      | Aviation yellow, olive green                                               |                                                          |
| Suitable For Air Transport | Yes                                                                        |                                                          |

#### TRAILER PHOTOS

Solutions4ga sp. z o. o. 01-476 Sylwestra Kaliskiego 57 Warsaw, Poland