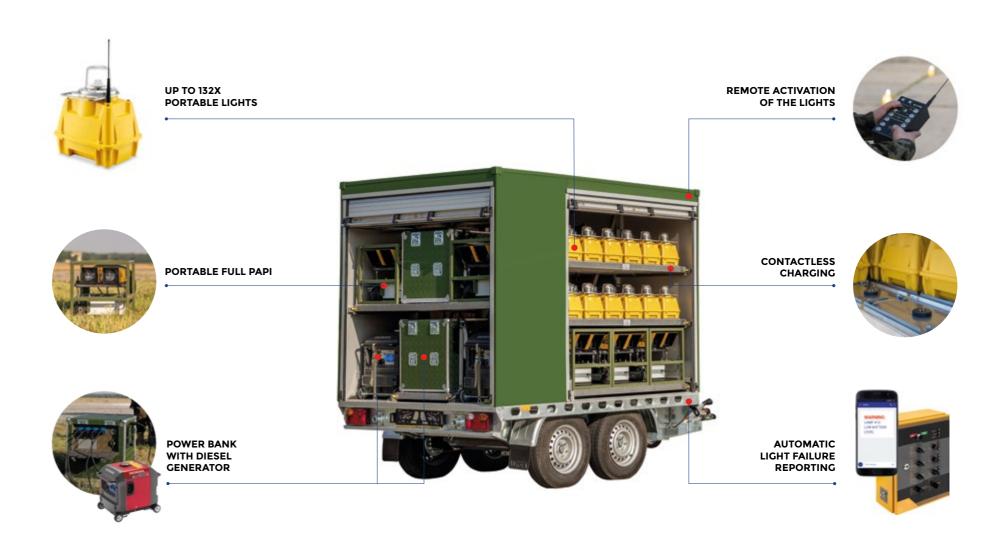

### PORTABLE AIRFIELD LIGHTING TRAILER FOR MILITARY AND CIVIL

**S4GA PORTABLE AIRFIELD LIGHTING TRAILER IS HEAVY DUTY** TRAILER MADE OF NON-CORROSIVE STEEL AND ALLUMINIUM RESISTANT TO THE MOST RIGOROUS WEATHER CONDITIONS.

HANDHELD CONTROLLER

TRAILER VIEW

TRAILER PRODUCTS

SP-401 LED RUNWAY THRESHOLD

SP-401 LED TAXIWAY LIGHT

#### TRAILER

| Capacity                   | Set 1:<br>132 X airfield lights                                            | Set 2:<br>86 X airfield lights<br>1 X portable full PAPI |
|----------------------------|----------------------------------------------------------------------------|----------------------------------------------------------|
| Charging Of Lights         | Contactless type Via power cable (optionally)                              |                                                          |
| Power Source               | 110 - 230VAC<br>Diesel generator (optionally)<br>Solar engine (optionally) |                                                          |
| Material                   | Walls: aluminium<br>Chasis: stainless steel                                |                                                          |
| Color                      | Aviation yellow, olive green                                               |                                                          |
| Suitable For Air Transport | Yes                                                                        |                                                          |