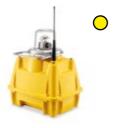

HANDHELD CONTROLLER

TRAILER VIEW

TRAILER PRODUCTS

SP-401 LED RUNWAY THRESHOLD

SP-401 LED TAXIWAY LIGHT

### SP-401 PORTABLE **AIRFIELD LIGHT**

Compliance:

ICAO Annex 14 Vol. I (7th. Edition, July 2016)

#### APPLICATION

SP-401 is a versatile airfield light designed to operate in the most rigorous weather conditions.