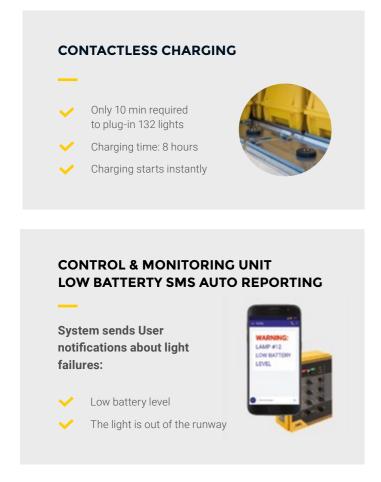

#### **4 WAY ACTIVATION**

- UR-101 Handheld Controller
- UR-201 Control & Monitoring Unit
- VHF Air-band radio
- GSM Cell Phone

| Optics        | Runway Edge Light                                                                                                             | Runway Threshold End Light           | Taxiway Light                        |
|---------------|-------------------------------------------------------------------------------------------------------------------------------|--------------------------------------|--------------------------------------|
|               | LED type<br>LED lifespan 100.000 Hrs                                                                                          | LED type<br>LED lifespan 100.000 Hrs | LED type<br>LED lifespan 100.000 Hrs |
|               | Combined type of bidirectional and omnidirectional                                                                            | Bidirectional                        | Omnidirectional                      |
| Light Output  | 1.200 cd                                                                                                                      | 320 (red) / 450 (green) cd           | 11 cd                                |
| Optics Color  | White / White<br>White / Yellow<br>Yellow / Red<br>White / Red                                                                | Red / Green                          | Blue                                 |
| Autonomy      | 180 Hours                                                                                                                     | 280 Hours                            | 600 Hours                            |
| Battery       | 2 X built-in batteries, VRLA deep-cycle type, 9Ah/12V each battery user-replaceable                                           |                                      |                                      |
| Power Supply  | Contactless charging in a trailer, charging time – 8 hours,<br>2 X separately installed solar panels, total power output: 10W |                                      |                                      |
| Casing / Dome | UV-stabilized Lexan polycarbonate, Glass dome, Color: aviation yellow                                                         |                                      |                                      |
| Dimensions    | 300 x 245 x 185 mm                                                                                                            |                                      |                                      |
| Weight        | 7 Kg                                                                                                                          |                                      |                                      |

#### TRAILER

| Capacity                   | Set 1:<br>132 X airfield lights                                            | Set 2:<br>86 X airfield lights<br>1 X portable full PAPI |
|----------------------------|----------------------------------------------------------------------------|----------------------------------------------------------|
| Charging Of Lights         | Contactless type Via power cable (optionally)                              |                                                          |
| Power Source               | 110 - 230VAC<br>Diesel generator (optionally)<br>Solar engine (optionally) |                                                          |
| Material                   | Walls: aluminium<br>Chasis: stainless steel                                |                                                          |
| Color                      | Aviation yellow, olive green                                               |                                                          |
| Suitable For Air Transport | Yes                                                                        |                                                          |