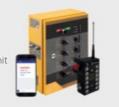

HANDHELD CONTROLLER

TRAILER VIEW

TRAILER PRODUCTS

SP-401 LED RUNWAY THRESHOLD

SP-401 LED TAXIWAY LIGHT

#### **4 WAY ACTIVATION**

- UR-101 Handheld Controller
- UR-201 Control & Monitoring Unit
- VHF Air-band radio
- GSM Cell Phone

| Optics        | Runway Edge Light                                                                                                             | Runway Threshold End Light           | Taxiway Light                        |
|---------------|-------------------------------------------------------------------------------------------------------------------------------|--------------------------------------|--------------------------------------|
|               | LED type<br>LED lifespan 100.000 Hrs                                                                                          | LED type<br>LED lifespan 100.000 Hrs | LED type<br>LED lifespan 100.000 Hrs |
|               | Combined type of bidirectional and omnidirectional                                                                            | Bidirectional                        | Omnidirectional                      |
| Light Output  | 1.200 cd                                                                                                                      | 320 (red) / 450 (green) cd           | 11 cd                                |
| Optics Color  | White / White<br>White / Yellow<br>Yellow / Red<br>White / Red                                                                | Red / Green                          | Blue                                 |
| Autonomy      | 180 Hours                                                                                                                     | 280 Hours                            | 600 Hours                            |
| Battery       | 2 X built-in batteries, VRLA deep-cycle type, 9Ah/12V each battery user-replaceable                                           |                                      |                                      |
| Power Supply  | Contactless charging in a trailer, charging time – 8 hours,<br>2 X separately installed solar panels, total power output: 10W |                                      |                                      |
| Casing / Dome | UV-stabilized Lexan polycarbonate, Glass dome, Color: aviation yellow                                                         |                                      |                                      |
| Dimensions    | 300 x 245 x 185 mm                                                                                                            |                                      |                                      |
| Weight        | 7 Kg                                                                                                                          |                                      |                                      |