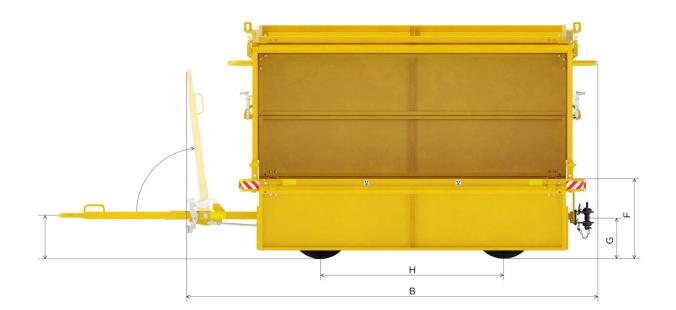

## **Airport Trailer for Dangerous / Valuable Goods**

| Technical specifications                                  | KGT1000-01   |
|-----------------------------------------------------------|--------------|
| Loading capacity [kg]                                     | 1000         |
| Trailer self-weight [kg]                                  | 435          |
| Max. towing speed [km/h]                                  | 40           |
| Wheels                                                    | 4,00-8 Solid |
| A - Overall length [mm]                                   | 3484         |
| B - Overall length with drawbar in vertical position [mm] | 2630         |
| C - Loading platform length [mm]                          | 2022         |
| D - Loading platform width [mm]                           | 1205         |
| E - Overall height [mm]                                   | 1498         |
| F - Loading platform height above ground [mm]             | 522          |
| G - Rear coupling height [mm]                             | 265          |
| H - Wheel base [mm]                                       | 1200         |
| J - Towing eyelet diameter [mm]                           | 42,5         |