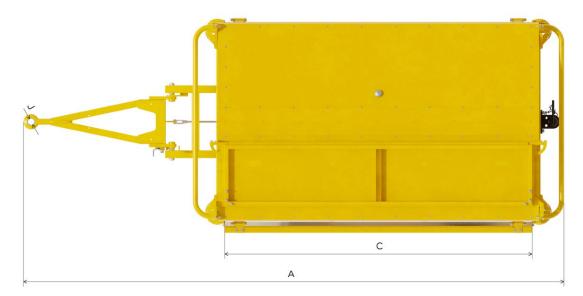

## **Airport Trailer for Dangerous / Valuable Goods**

| Technical specifications                                  | KGT1000-01   |
|-----------------------------------------------------------|--------------|
| Loading capacity [kg]                                     | 1000         |
| Trailer self-weight [kg]                                  | 435          |
| Max. towing speed [km/h]                                  | 40           |
| Wheels                                                    | 4,00-8 Solid |
| A - Overall length [mm]                                   | 3484         |
| B - Overall length with drawbar in vertical position [mm] | 2630         |
| C - Loading platform length [mm]                          | 2022         |
| D - Loading platform width [mm]                           | 1205         |
| E - Overall height [mm]                                   | 1498         |
| F - Loading platform height above ground [mm]             | 522          |
| G - Rear coupling height [mm]                             | 265          |
| H - Wheel base [mm]                                       | 1200         |
| J - Towing eyelet diameter [mm]                           | 42,5         |