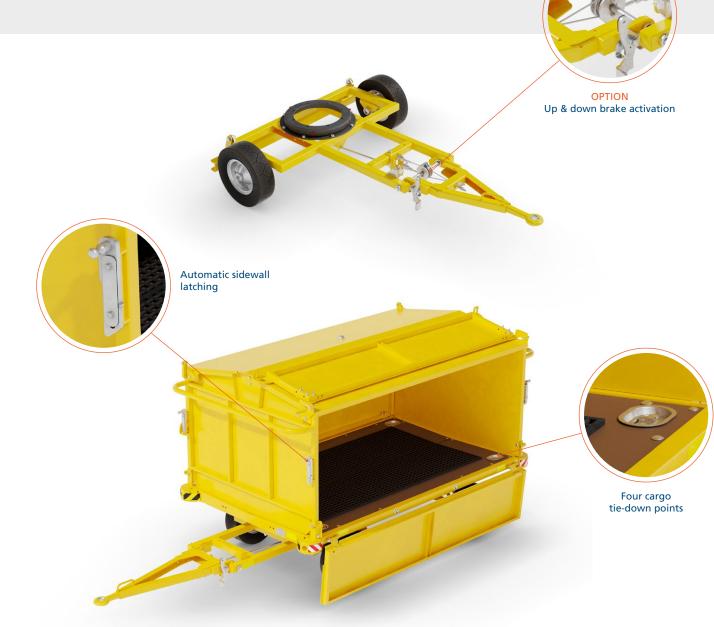

#### **KEY FEATURES**

- Specifically designed for handling of dangerous or valuable goods
- Durable, fully-enclosed high-grade steel construction
- With components from renowned manufacturers (Jost, Continental, Rockinger...)
- Lockable solid covering
- Weatherproof design
- Integrated cargo tie down points
- Loading platform with anti-slip mat
- Comfortable handling with automatic sidewall latching
- Easily replaceable parts
- Low maintenance costs & long operation life
- Hitching of up to 7 trailers together
- Front wheel parking brake activated by raising the drawbar to vertical position
- Foot-operated towbar latch release
- Durable 3-layer powder coated surface

#### **CUSTOMIZATIONS & OPTIONS**

- Alternative towing eyelets and rear couplings
- Parking brake activation also by lowering the drawbar
- Surface finish in any RAL colour
- Hot-dip galvanized surface treatment
- Forklift pockets
- Other modifications upon consultation