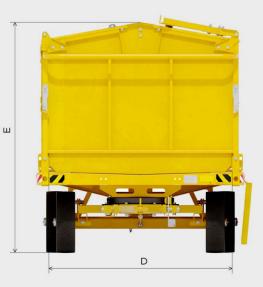

## **Airport Trailer for Dangerous / Valuable Goods**

| Technical specifications                                  | KGT1000-01   |
|-----------------------------------------------------------|--------------|
| Loading capacity [kg]                                     | 1000         |
| Trailer self-weight [kg]                                  | 435          |
| Max. towing speed [km/h]                                  | 40           |
| Wheels                                                    | 4,00-8 Solid |
| A - Overall length [mm]                                   | 3484         |
| B - Overall length with drawbar in vertical position [mm] | 2630         |
| C - Loading platform length [mm]                          | 2022         |
| D - Loading platform width [mm]                           | 1205         |
| E - Overall height [mm]                                   | 1498         |
| F - Loading platform height above ground [mm]             | 522          |
| G - Rear coupling height [mm]                             | 265          |
| H - Wheel base [mm]                                       | 1200         |
| J - Towing eyelet diameter [mm]                           | 42,5         |