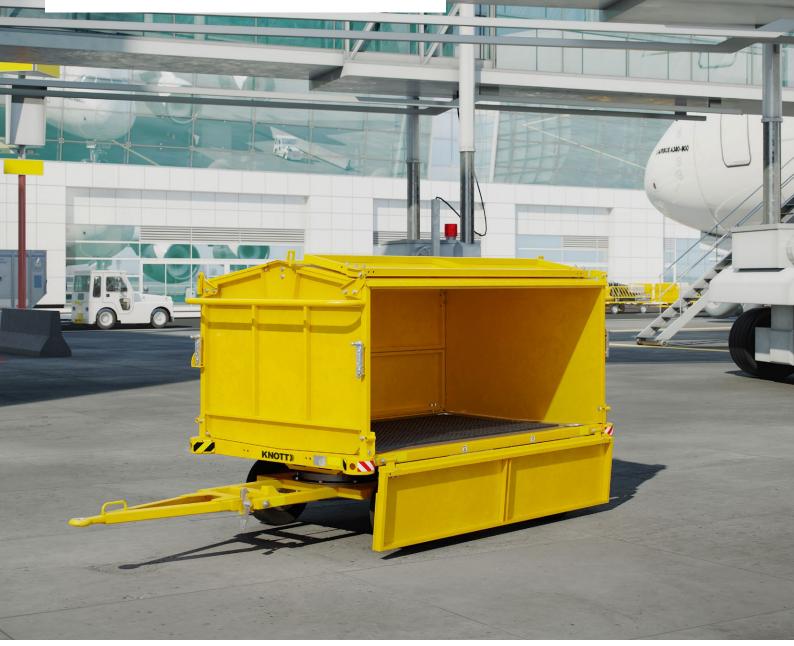

#### **KEY FEATURES**

- Specifically designed for handling of dangerous or valuable goods
- Durable, fully-enclosed high-grade steel construction
- With components from renowned manufacturers (Jost, Continental, Rockinger...)
- Lockable solid covering
- Weatherproof design
- Integrated cargo tie down points
- Loading platform with anti-slip mat
- Comfortable handling with automatic sidewall latching
- Easily replaceable parts
- Low maintenance costs & long operation life
- Hitching of up to 7 trailers together
- Front wheel parking brake activated by raising the drawbar to vertical position
- Foot-operated towbar latch release
- Durable 3-layer powder coated surface

#### **CUSTOMIZATIONS & OPTIONS**

- Alternative towing eyelets and rear couplings
- Parking brake activation also by lowering the drawbar
- Surface finish in any RAL colour
- Hot-dip galvanized surface treatment
- Forklift pockets
- Other modifications upon consultation