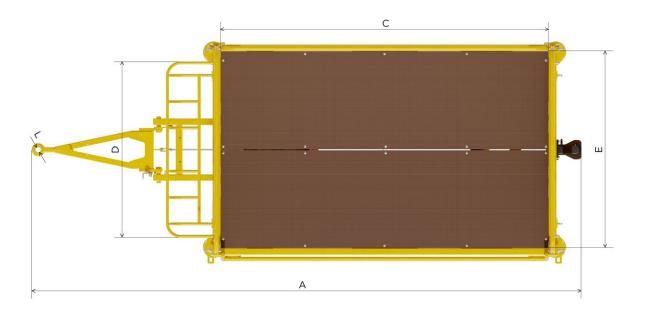

## **Airport Baggage Trailers**

| Technical specifications                                  | KBT2000-02   | KBT1300-02   |
|-----------------------------------------------------------|--------------|--------------|
| Loading capacity [kg]                                     | 2000         | 1300         |
| Trailer self-weight [kg]                                  | 450          | 405          |
| Max. towing speed [km/h]                                  | 40           | 40           |
| Wheels                                                    | 4,00-8 Solid | 4,00-8 Solid |
| A - Overall length [mm]                                   | 4190         | 4040         |
| B - Overall length with drawbar in vertical position [mm] | 3285         | 3165         |
| C - Loading platform length [mm]                          | 2525         | 2525         |
| D - Basket length [mm]                                    | 1340         | 1040         |
| E - Loading platform width [mm]                           | 1525         | 1300         |
| F - Overall height [mm]                                   | 1325         | 1325         |
| G - Loading platform height above ground [mm]             | 520          | 520          |
| H - Sidewall height [mm]                                  | 1175         | 1176         |
| J - Rear coupling height [mm]                             | 250          | 250          |
| K - Wheel base [mm]                                       | 1600         | 1600         |
| L - Towing eyelet diameter [mm]                           | 42,5         | 42,5         |