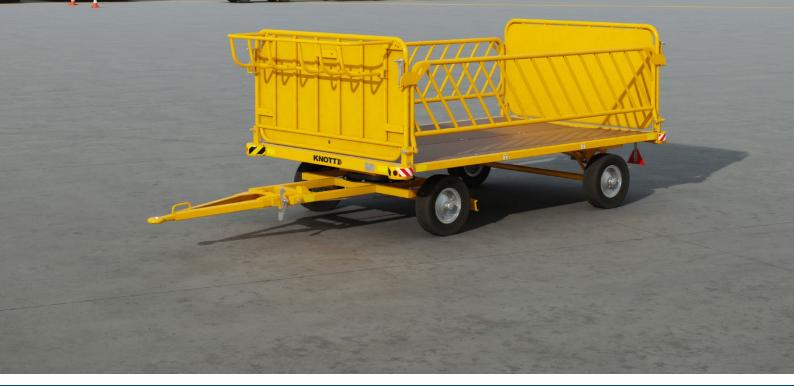

# **Airport Baggage Trailers**

#### **KEY FEATURES**

- Durable, fully welded high-grade steel construction
- With components from renowned manufacturers (Jost, Continental, Rockinger...)
- Comfortable handling with automatic sidewall latching
- Easily replaceable parts
- Low maintenance costs & long operation life
- Hitching of up to 7 trailers together
- Front wheel parking brake activated by raising the drawbar to vertical position
- Foot-operated towbar latch release
- Snap-on basket front or rear position
- Durable 3-layer powder coated surface
- Compact freight packaging (stackable by folding of all 4 walls)