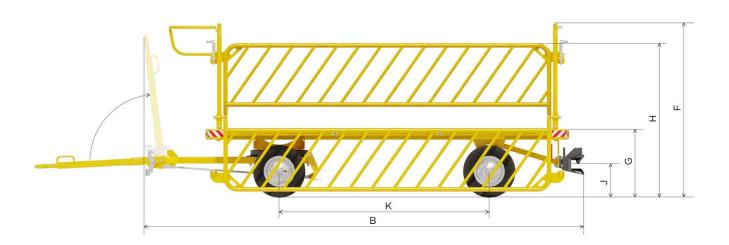

## **Airport Baggage Trailers**

| Technical specifications                                  | KBT2000-02   | KBT1300-02   |
|-----------------------------------------------------------|--------------|--------------|
| Loading capacity [kg]                                     | 2000         | 1300         |
| Trailer self-weight [kg]                                  | 450          | 405          |
| Max. towing speed [km/h]                                  | 40           | 40           |
| Wheels                                                    | 4,00-8 Solid | 4,00-8 Solid |
| A - Overall length [mm]                                   | 4190         | 4040         |
| B - Overall length with drawbar in vertical position [mm] | 3285         | 3165         |
| C - Loading platform length [mm]                          | 2525         | 2525         |
| D - Basket length [mm]                                    | 1340         | 1040         |
| E - Loading platform width [mm]                           | 1525         | 1300         |
| F - Overall height [mm]                                   | 1325         | 1325         |
| G - Loading platform height above ground [mm]             | 520          | 520          |
| H - Sidewall height [mm]                                  | 1175         | 1176         |
| J - Rear coupling height [mm]                             | 250          | 250          |
| K - Wheel base [mm]                                       | 1600         | 1600         |
| L - Towing eyelet diameter [mm]                           | 42,5         | 42,5         |