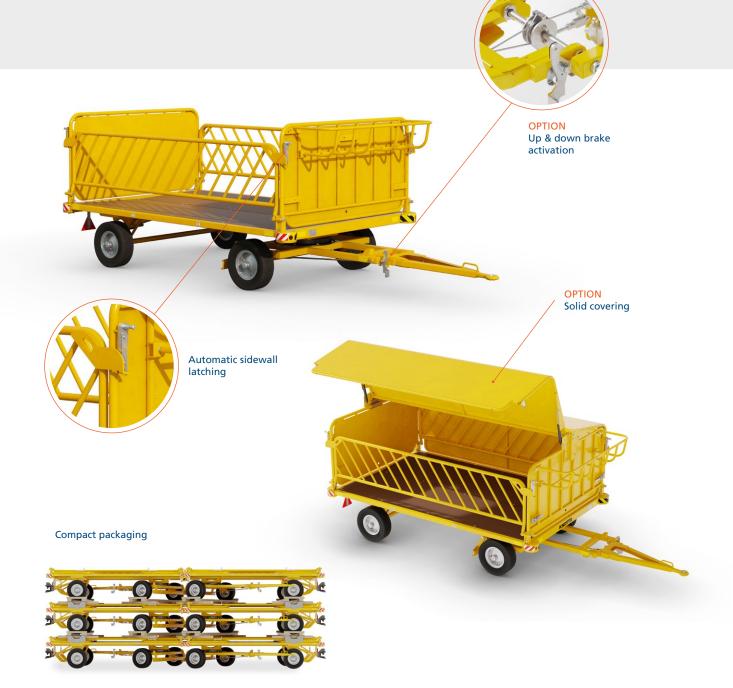

#### **KEY FEATURES**

- Durable, fully welded high-grade steel construction
- With components from renowned manufacturers (Jost, Continental, Rockinger...)
- Comfortable handling with automatic sidewall latching
- Easily replaceable parts
- Low maintenance costs & long operation life
- Hitching of up to 7 trailers together
- Front wheel parking brake activated by raising the drawbar to vertical position
- Foot-operated towbar latch release
- Snap-on basket front or rear position
- Durable 3-layer powder coated surface
- Compact freight packaging (stackable by folding of all 4 walls)

#### **CUSTOMIZATIONS & OPTIONS**

- Alternative towing eyelets and rear couplings
- Parking brake activation also by lowering the drawbar
- Surface finish in any RAL colour
- Hot-dip galvanized surface treatment
- Tarpaulin or solid cover
- Forklift pockets
- Other modifications upon consultation