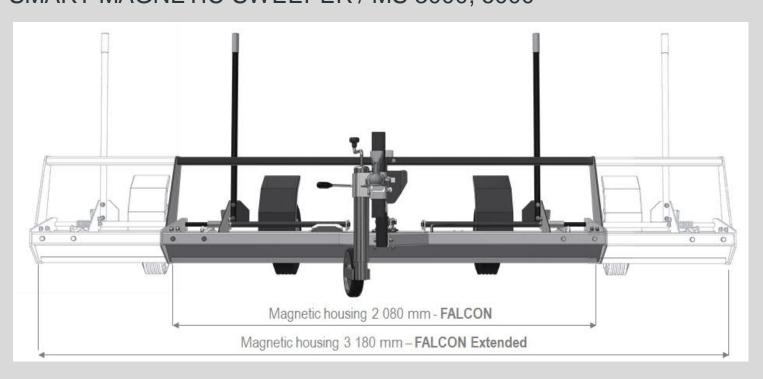

### SMART MAGNETIC SWEEPER / MS 3000, 6000

Triple trailer MS 6000 (6 240 mm) is ideal for use by midsize and large airport operators.