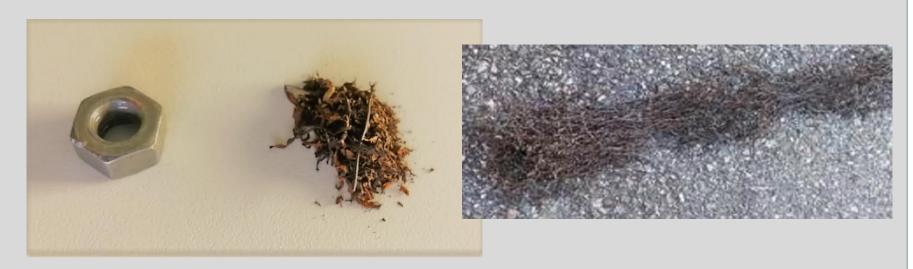

### SOLLAU MAGNETIC SWEEPERS / Performance

"FOD HARVEST" WITH OUR MSA MAGNETIC SWEEPER

Kunovice regional airport, Czech Republic 2000 x 30 m concrete runway

134 grams of metal debris collected on about a half of runway during operations in 40 km/h

Majority of debris consists of sharp corroded dust and wires

Sales partner for aviation and road