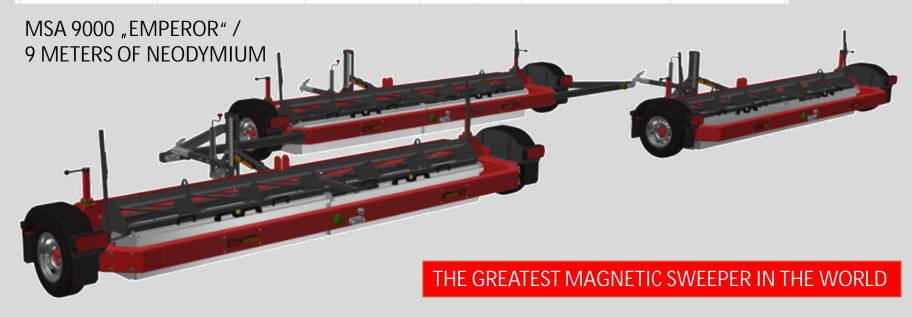

## Emperor

### NEODYMIUM MAGNETIC SWEEPER / MSA 9000

|          | Magnetic bar dimensions | Magnetic<br>housing area | Maximum speed | Magnetic performance area | Neodymium<br>effect |
|----------|-------------------------|--------------------------|---------------|---------------------------|---------------------|
| MSA 9000 | 918 cm (x 30 cm)        | 27 540 cm <sup>2</sup>   | 45 km/h       | 413 100 m <sup>2</sup>    | YES !!              |