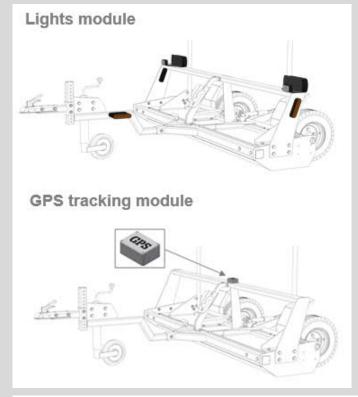

### SMART MAGNETIC SWEEPER / MS 2000

### **SMART & SIMPLE DESIGN**

Easy handling & fast demagnetizing procedure

Modular design concept

Magnets adjustable in height 30 mm – 200 mm

Speed up to 25 km/h

MS 2000 is ideal for use by regional and domestic

paved & grassy airport and road operators.

Sales partner for aviation and road

### SMART MAGNETIC SWEEPER / MS 2000

You will never dispose FOD on ground!!