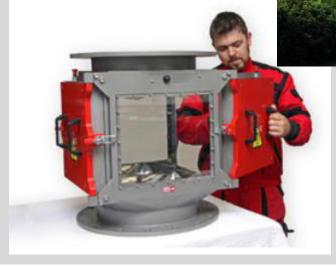

### MAGNETIC CLEANING / Knowledge

**CERAMIC MAGNETS (1952)** 

>> ferrite

RARE-EARTH MAGNETS (1984)

>> neodymium

permanent magnets - retain magnetism and deliver stable magnetic field RARE-EARTH MAGNETS: Samarium-Cobalt (SmCo) and Neodymium-Iron-Boron (NdFeB) - the lanthanide series of elements

**DIFFERENCES** - rare earth and ceramic magnets

CERAMIC MAGNETS: strontium or barium ferrites (oxide of iron and one or more other metals)