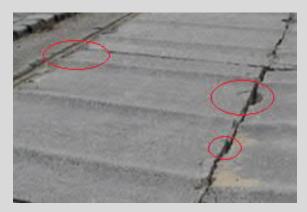

### REGULAR MAGNETIC SWEEPING ROUTINE..

- + For runways with panels, grooving or damaged concrete or asphalt
- + For application after maintenance jobs (shot blasting, milling, grinding)

- 1] operational peaks (concentration of FOD risk people, vehicles)
- 2] winter seasons (intense operation of sweepers)
- 3] <u>runway maintenance works</u>

### MAGNETIC CLEANING / Knowledge

Paved and grassy airport runways and aprons Racing circuits & Testing polygons Parking locations, logistics grounds, ports Roads and expressways Dumps and mining sites We clean magnetically – <u>we MITIGATE</u> the PROBLEM of punctured tires