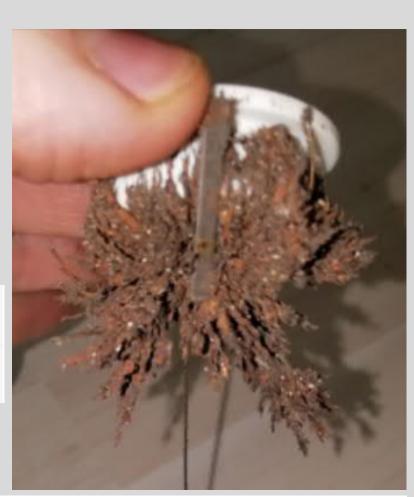

### SOLLAU MAGNETIC SWEEPERS / Performance

"FOD HARVEST" WITH OUR MSA MAGNETIC SWEEPER

Kunovice regional airport, Czech Republic 2000 x 30 m concrete runway

134 grams of metal debris collected on about a half of runway during operations in 40 km/h

Majority of debris consists of sharp corroded dust and wires

Sales partner for aviation and road