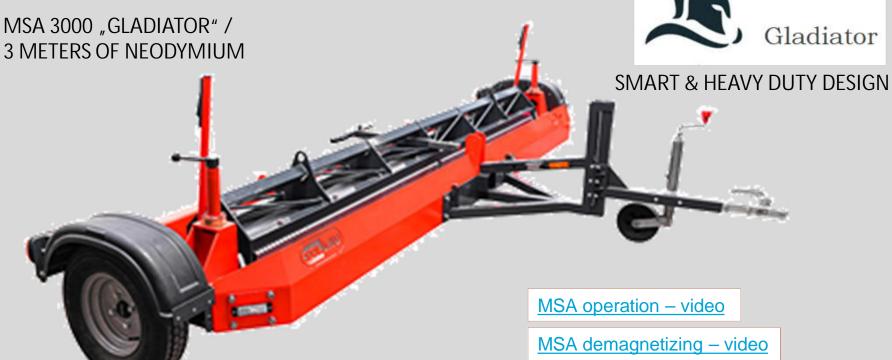

### **HEAVY DUTY DESIGN**

Easy handling & fast demagnetizing procedure Durable chassis & extraordinary performance NO scissors handles, NO complicated multiple tilting of housing, NO FOD left on the ground Magnets adjustable in height 30 mm – 130 mm Speed up to 45 km/h

Ideal for use by military and big international airports.

available as manual or "automatic and remotely (cabin) controlled" magnetic trailer

Sales partner for aviation and road