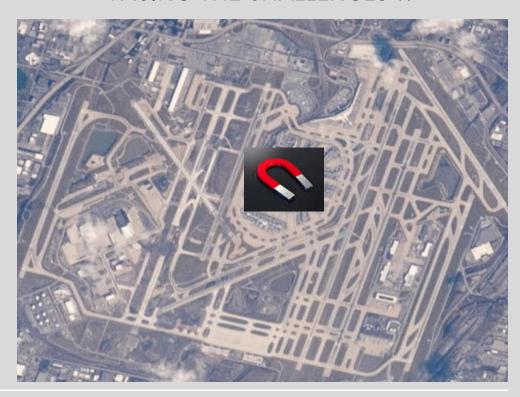

### SOLLAU MAGNETIC SWEEPERS / Performance

MSA SWEEPER: sweeping speeds of 40 - 45 km/h

WE CAN CLEAN UP TO 413 000 SQUARE METERS IN AN HOUR

\_\_\_

We use Neodymium permanent magnets
- 10 times stronger than conventional
ferrite magnets