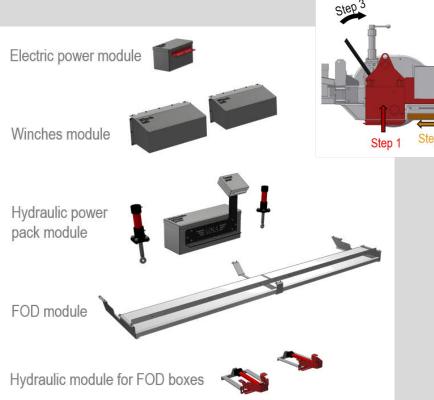

### SMART MAGNETIC SWEEPER / MS 2000

### **SMART & SIMPLE DESIGN**

Easy handling & fast demagnetizing procedure

Modular design concept

Magnets adjustable in height 30 mm – 200 mm

Speed up to 25 km/h

MS 2000 is ideal for use by regional and domestic