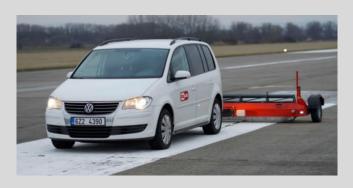

### SMART MAGNETIC SWEEPER / MS 2000

### **SMART & SIMPLE DESIGN**

Easy handling & fast demagnetizing procedure

Modular design concept

Magnets adjustable in height 30 mm – 200 mm

Speed up to 25 km/h

MS 2000 is ideal for use by regional and domestic

paved & grassy airport and road operators.

Sales partner for aviation and road