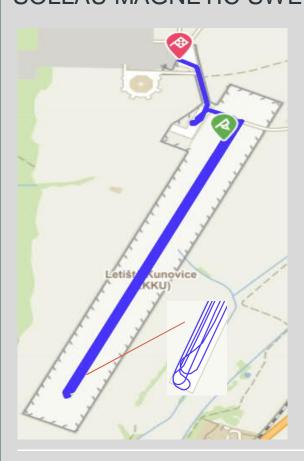

### SOLLAU MAGNETIC SWEEPERS / Performance

"FOD HARVEST" WITH OUR MSA MAGNETIC SWEEPER

Kunovice regional airport, Czech Republic 2000 x 30 m concrete runway

134 grams of metal debris collected on about a half of runway during operations in 40 km/h

Majority of debris consists of sharp corroded dust and wires

Sales partner for aviation and road