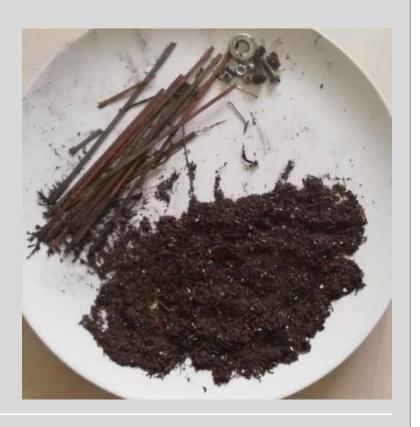

### SOLLAU MAGNETIC SWEEPERS / Performance

"FOD HARVEST" WITH OUR MSA MAGNETIC SWEEPER

Kunovice regional airport, Czech Republic 2000 x 30 m concrete runway

134 grams of metal debris collected on about a half of runway during operations in 40 km/h

Majority of debris consists of sharp corroded dust and wires

Sales partner for aviation and road