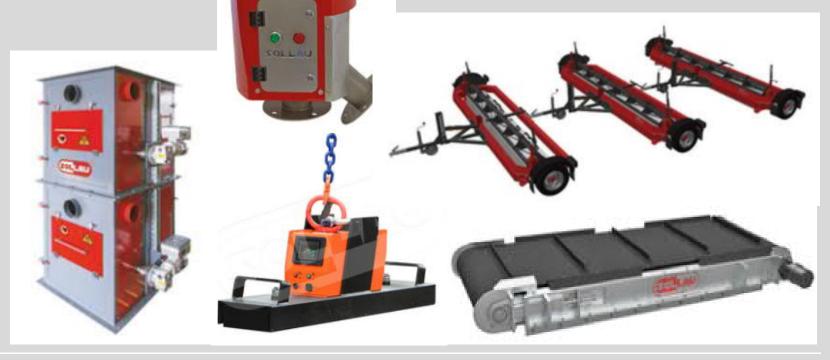

### SMART MAGNETIC SWEEPER / MS 2000

### **SMART & SIMPLE DESIGN**

Easy handling & fast demagnetizing procedure

Modular design concept

Magnets adjustable in height 30 mm – 200 mm

Speed up to 25 km/h

MS 2000 is ideal for use by regional and domestic

### SMART MAGNETIC SWEEPER / MS 3000, 6000

Triple trailer MS 6000 (6 240 mm) is ideal for use by midsize and large airport operators.

### NEODYMIUM MAGNETIC SWEEPER / MSA 3000

1984 ... Neodymium magnetic material was born

2020 ... First 45 km/h magnetic sweeper was born

For pioneering, you need ,, overcome the dogmas"

Sales partner for aviation and road

### **HEAVY DUTY DESIGN**

Easy handling & fast demagnetizing procedure Durable chassis & extraordinary performance NO scissors handles, NO complicated multiple tilting of housing, NO FOD left on the ground Magnets adjustable in height 30 mm – 130 mm Speed up to 45 km/h