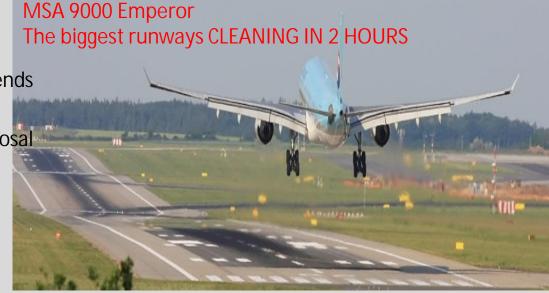

### SOLLAU MAGNETIC SWEEPERS / Performance

CLEANING ESTIMATION - MSA 9000 (PRAGUE AIRPORT 3715 x 61 m)

8 cleaning strips of 8 meters (over 1 meter for overlaps)

5,5 min per cleaning lane

>> 44 minutes

10 x 2 x 3 min for turnings at both ends

>> 60 minutes

reserve time for FOD boxes disposal and night cleaning circumstances

COMPACT AIRPORT SWEEPERS operate up to 40 km/h, clean area of up to 140 000 m<sup>2</sup>/h.

Sales partner for aviation and road