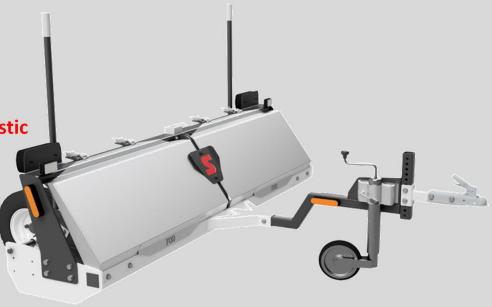

### SMART MAGNETIC SWEEPER / MS 3000, 6000

Triple trailer MS 6000 (6 240 mm) is ideal for use by midsize and large airport operators.