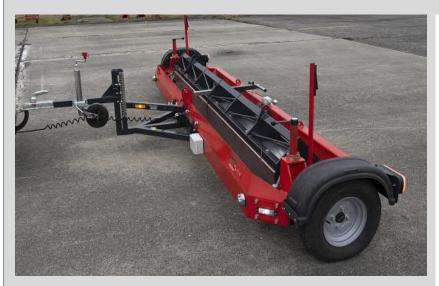

### NEODYMIUM MAGNETIC SWEEPER / MSA - RAC 3000

"MODULAR DESIGN CONCEPT" "FULL DEMAGNETIZING CYCLE" Fully automatic remote control RAC model

Sales partner for aviation and road