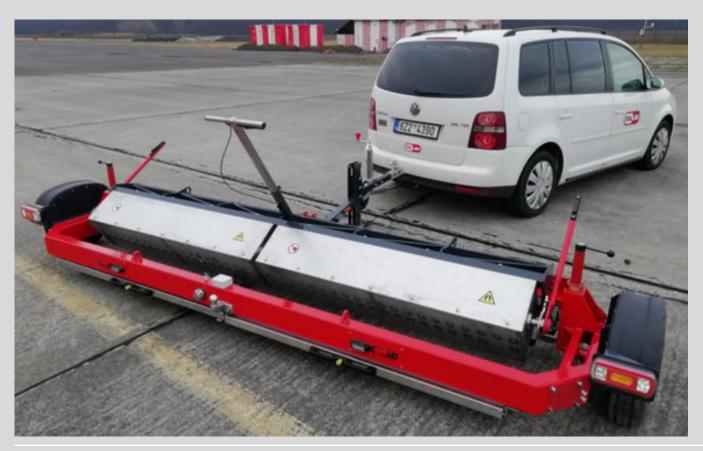

### NEODYMIUM MAGNETIC SWEEPER / MSA 3000

1984 ... Neodymium magnetic material was born

2020 ... First 45 km/h magnetic sweeper was born

For pioneering, you need ,, overcome the dogmas"

Sales partner for aviation and road

### NEODYMIUM MAGNETIC SWEEPER / MSA 3000

# NEODYMIUM MAGNETIC SWEEPER / MSA 3000

Sales partner for aviation and road