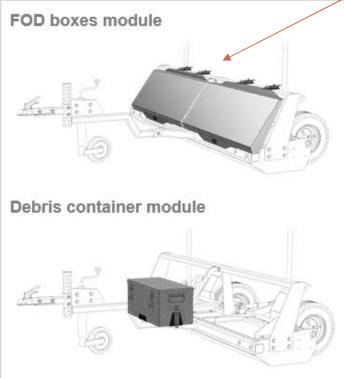

NETIC CLEANING / Knowledge

- The lower and slower >> the better sweeping results
- Neodymium is extra strong on short distances ONLY
- BASIC SWEEPING (steel bristles and dust)
- THOROUGH SWEEPING (any other metallic fragments and objects)
- Manufacturer's manuals and guides
- Common sense

SWEEPING SPEED SWEEPING HEIGHT SURFACE CONDITIONS MASS OF MAGNETS (NEODYMIUM)







### SMART MAGNETIC SWEEPER / MS 2000

### **SMART & SIMPLE DESIGN**

Easy handling & fast demagnetizing procedure

Modular design concept

Magnets adjustable in height 30 mm – 200 mm

Speed up to 25 km/h

MS 2000 is ideal for use by regional and domestic

paved & grassy airport and road operators.







Sales partner for aviation and road

### SMART MAGNETIC SWEEPER / MS 2000

You will never dispose FOD on ground!!









### SMART MAGNETIC SWEEPER / MS 3000, 6000



Triple trailer MS 6000 (6 240 mm) is ideal for use by midsize and large airport operators.





### NEODYMIUM MAGNETIC SWEEPER / MSA 3000

1984 ... Neodymium magnetic material was born

2020 ... First 45 km/h magnetic sweeper was born





For pioneering, you need ,, overcome the dogmas"





Sales partner for aviation and road

### NEODYMIUM MAGNETIC SWEEPER / MSA 3000









# NEODYMIUM MAGNETIC SWEEPER / MSA 3000







Sales partner for aviation and road

### NEODYMIUM MAGNETIC SWEEPER / MSA 3000

### **HEAVY DUTY DESIGN**

Easy handling & fast demagnetizing procedure Durable chassis & extraordinary performance NO scissors handles, NO complicated multiple tilting of housing, NO FOD left on the ground Magnets adjustable in height 30