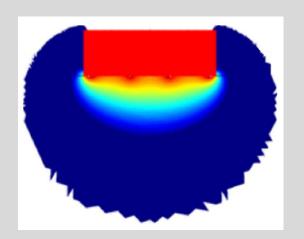

### NEODYMIUM MAGNETIC FIELD

Sweeping is performed in heights of 3-4 centimeters over surface!!

Neodymium provides VERY strong cleaning power at a short distance and the magnetic field rapidly declines with distance from magnets