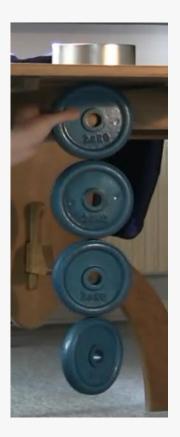

### MAGNETIC CLEANING / Knowledge

Neodymium: collects more FOD and hold it with the <u>chain attraction effect</u>

What is Neodymium - video

Neodymium force - video

### MAGNETIC CLEANING / Knowledge

- The lower and slower >> the better sweeping results
- Neodymium is extra strong on short distances ONLY
- BASIC SWEEPING (steel bristles and dust)
- THOROUGH SWEEPING (any other metallic fragments and objects)
- Manufacturer's manuals and guides
- Common sense